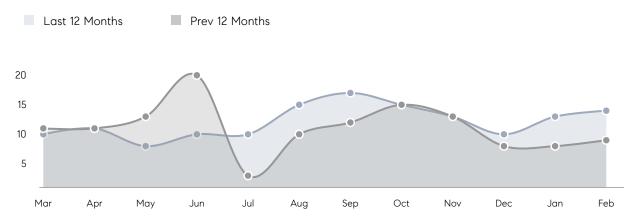

| % OF ASKING PRICE  | 109%      | 103%      |          |
|                | AVERAGE SOLD PRICE | \$540,000 | \$528,750 | 2%       |
|                | # OF CONTRACTS     | 6         | 5         | 20%      |
|                | NEW LISTINGS       | 5         | 6         | -17%     |
| Condo/Co-op/TH | AVERAGE DOM        | -         | -         | -        |
|                | % OF ASKING PRICE  | -         | -         |          |
|                | AVERAGE SOLD PRICE | -         | -         | -        |
|                | # OF CONTRACTS     | 0         | 0         | 0%       |
|                | NEW LISTINGS       | 2         | 0         | 0%       |
|                |                    |           |           |          |

# Midland Park

#### FEBRUARY 2022

#### Monthly Inventory



### Contracts By Price Range





### Listings By Price Range

COMPASS

 $\sim$   $\sim$   $\sim$   $\sim$   $\sim$ / / / / / / / //// | | | | | / ------

Compass makes no representations or warranties, express or implied, with respect to future market conditions or prices of residential product at the time the subject property or any competitive property is complete and ready for occupancy or with respect to any report, study, finding, recommendation or other information provided by Compass herein. Moreover, no warranty, express or implied, is made or should be assumed regarding the accuracy, adequacy, completeness, legality, reliability, merchantability or fitness for a particular purpose of any information, in part or whole, contained herein. All material is presented with the underst