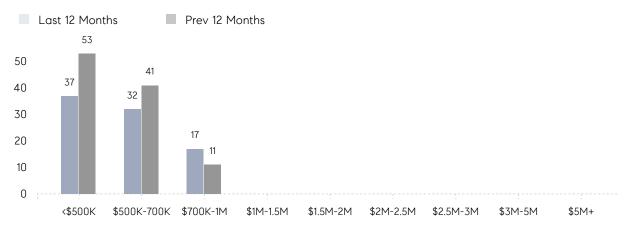

%      | 103%      |          |
|                | AVERAGE SOLD PRICE | \$540,000 | \$528,750 | 2%       |
|                | # OF CONTRACTS     | 6         | 5         | 20%      |
|                | NEW LISTINGS       | 5         | 6         | -17%     |
| Condo/Co-op/TH | AVERAGE DOM        | -         | -         | -        |
|                | % OF ASKING PRICE  | -         | -         |          |
|                | AVERAGE SOLD PRICE | -         | -         | -        |
|                | # OF CONTRACTS     | 0         | 0         | 0%       |
|                | NEW LISTINGS       | 2         | 0         | 0%       |
|                |                    |           |           |          |

# Midland Park

#### FEBRUARY 2022

#### Monthly Inventory



### Contracts By Price Range





### Listings By Price Range

COMPASS

 $\sim$   $\sim$   $\sim$   $\sim$   $\sim$ / / / / / / / //// | | | | | / ------

Compass makes no representations or warranties, express or implied, with respect to future market conditions or prices of residential product at the time the subject property or any competitive property is complete and ready for occupancy or with respect to any report, study, finding, recommendation or other information provided by Compass herein. Moreover, no warranty, express or implied, is made or should be assumed regarding the accuracy, adequacy, completeness, legality, reliability, merchantability or fitness for a particular purpose of any information, in part or whole, contained herein. All material is presented with the understanding that Compass shall not be